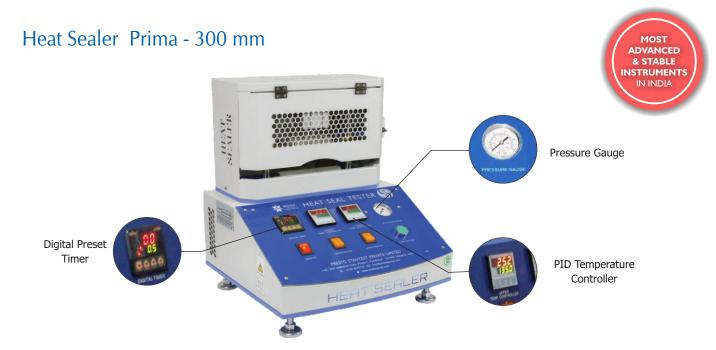

#### Model no.: PLHS-23

**Heat Sealer** is a consistent tool used to perform sealing on flexible packaging products and other thermoplastic materials using pressure and heat by maintaining high temperatures. PRESTO Heat Sealer is manufactured under various Test Standards such as ASTM F 2029.

- Microprocessor based display for accurate test results
- Highly accurate test results under pneumatic pressure control.
- Single Push button operation after setting PID temperature and time
- Strong heating jaws for performing tests
- No slippage in case specimen is placed uniformly without any loops.
- Bright LED display for temperature and timer
- PID temperature controller for highest level of controls and repeatability
- Digital Preset timer
- EN 31 hard and temper sealing jaw material
- Guide rod mechanism for efficient control of sealing
- Independent adjustment of temperature for upper & lower jaws

#### **Key Specifications:**

| Equipment Range                   | Ambient to 350°C                                          |
|-----------------------------------|-----------------------------------------------------------|
| Sealing Temperature Working range | Ambient to 230°C                                          |
| Accuracy                          | ± 1°C                                                     |
| Least Count/Resolution            | 0.1°C                                                     |
| Power                             | 220V, Single phase, 50 Hz                                 |
| Sealing size * *                  | <ul> <li>150x15 mm OR</li> <li>300x15 mm</li> </ul>       |
| Temperature Controller            | 4 digit PID                                               |
| Dwell Heat Seal time              | 0.1–99.9 sec                                              |
| Timer                             | 4 Digit Digital                                           |
| Heat Sensor                       | Pt-100, Platinum Resistance Temperature<br>Detector (RTD) |
| Sealing Pressure                  | 2 - 6 Bar (4 to 5 CFM)                                    |

# **Highlights:**

| Temperature Controller | PID                                                                                                                      |
|------------------------|--------------------------------------------------------------------------------------------------------------------------|
| Timer                  | Digital Preset type                                                                                                      |
| Heat Source            | Cartridge Heaters                                                                                                        |
| Seal Pattern           | Straight line, Plain & Diamond Knurling<br>(select any one pattern)                                                      |
| Test Performed         | Heat Seal                                                                                                                |
| Material               | Mild Steel                                                                                                               |
| Finish                 | Powder coated Havel Gray & Blue<br>combination finish and bright chrome /<br>zinc plating for corrosion resistant finish |
| Dimensions             | 500 x 476 x 515 mm                                                                                                       |