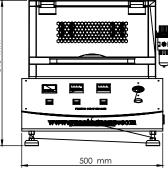

Top View

Front View

www.prestogroup.com

Side View

# **Highlights:**

| Temperature Controller | PID                                                                                                                      |
|------------------------|--------------------------------------------------------------------------------------------------------------------------|
| Timer                  | Digital Preset type                                                                                                      |
| Heat Source            | Cartridge Heaters                                                                                                        |
| Seal Pattern           | Straight line, Plain & Diamond Knurling<br>(select any one pattern)                                                      |
| Test Performed         | Heat Seal                                                                                                                |
| Material               | Mild Steel                                                                                                               |
| Finish                 | Powder coated Havel Gray & Blue<br>combination finish and bright chrome /<br>zinc plating for corrosion resistant finish |
| Dimensions             | 500 x 476 x 515 mm                                                                                                       |