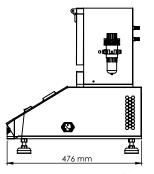

Top View

Front View

www.prestogroup.com

Side View

# **Highlights:**

| Temperature Controller | PID                                                                                                                      |
|------------------------|--------------------------------------------------------------------------------------------------------------------------|
| Timer                  | Digital Preset type                                                                                                      |
| Heat Source            | Cartridge Heaters                                                                                                        |
| Seal Pattern           | Straight line, Plain & Diamond Knurling<br>(select any one pattern)                                                      |
| Test Performed         | Heat Seal                                                                                                                |
| Material               | Mild Steel                                                                                                               |
| Finish                 | Powder coated Havel Gray & Blue<br>combination finish and bright chrome /<br>zinc plating for corrosion resistant finish |
| Dimensions             | 500 x 476 x 515 mm                                                                                                       |