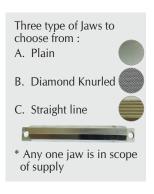

# **Highlights:**

| Temperature Controller | PID                                                                                                                      |
|------------------------|--------------------------------------------------------------------------------------------------------------------------|
| Timer                  | Digital Preset type                                                                                                      |
| Heat Source            | Cartridge Heaters                                                                                                        |
| Seal Pattern           | Straight line, Plain & Diamond Knurling<br>(select any one pattern)                                                      |
| Test Performed         | Heat Seal                                                                                                                |
| Material               | Mild Steel                                                                                                               |
| Finish                 | Powder coated Havel Gray & Blue<br>combination finish and bright chrome /<br>zinc plating for corrosion resistant finish |
| Dimensions             | 500 x 476 x 515 mm                                                                                                       |